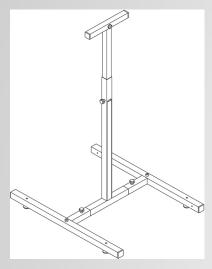

#### **Main Support**

support for make Main panels feet, complete levelling with spherical mechanic height level, adjustment and laser pointers.

Mat Plus Universal calibration mat with laser pointers.

This package Includes the following items: 3907336 & S12611

All prices are correct at the time of printing and are subject to change anytime without prior notice. All prices are subject to VAT

TEXA

|             | CODE    | PANEL DESCRIPTION                                                                                | PRICE  |
|-------------|---------|--------------------------------------------------------------------------------------------------|--------|
|             | 3907336 | MAIN SUPPORT for make panels complete with levelling feet, height adjustment and laser pointers. | £860   |
|             | S12611  | Universal calibration mat with laser pointers.                                                   | £1,320 |
|             | 3907338 | Front video camera calibration panel for HONDA.                                                  | £132   |
| aaa         | 3907340 | Front video camera calibration panel for <b>KIA/HYUNDAI/FIAT/JEEP</b><br><b>Type 2.</b>          | £132   |
| •<br>+<br>• | 3907343 | Rear video camera calibration panel for MERCEDES Type 1.                                         | £132   |
|             | 3907344 | Front video camera calibration panel for <b>MERCEDES</b> .                                       | £220   |
| XXX         | 3907345 | Rear video camera calibration panel for <b>MERCEDES Type 2.</b>                                  | £308   |
| • •         | 3907346 | Front video camera calibration panel for <b>NISSAN/INFINITI</b> .                                | £220   |
| ~ ~         | 3907347 | Front video camera calibration panel for <b>NISSAN.</b>                                          | £264   |
| · ·         | 3907348 | Calibration set for <b>RENAULT/SMART</b> video cameras.                                          | £840   |
|             | 3907349 | Front video camera calibration panel for VAG.                                                    | £265   |
|             | 3907350 | Rear video camera calibration panel for VAG                                                      | £308   |
|             | 3907999 | Front camera calibration panel for <b>ALFA GIULIA.</b>                                           | £308   |
|             | 3907918 | Front camera calibration panel for <b>HONDA Type 2.</b>                                          | £308   |
| 000         | 3907916 | Front camera calibration panel for <b>TOYOTA Type 1</b> .                                        | £220   |
|             | 3907917 | Front camera calibration panel for <b>TOYOTA Type 3-2.</b>                                       | £396   |
| 0           | 3907341 | Front camera calibration panel for MAZDA.                                                        | £132   |
| 0 0 0 0 0   | TBC     | Front camera calibration panel for <b>MERCEDES NIGHT VISION</b>                                  | TBC    |