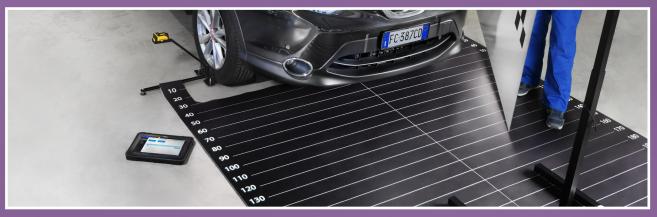

#### **Main Support**

support for make Main panels feet, complete levelling with spherical mechanic height level, adjustment and laser pointers.

Mat Plus Universal calibration mat with laser pointers.

This package Includes the following items: 3907336 & S12611