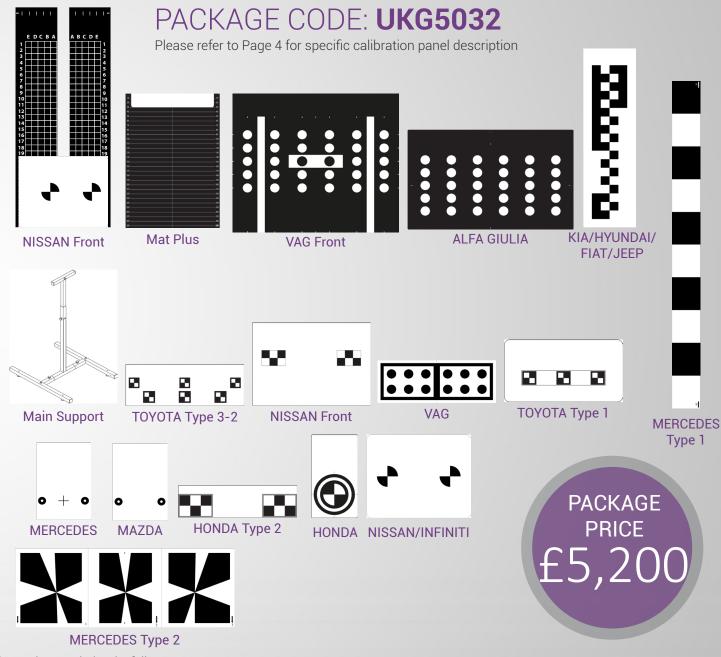

#### ADAS PROFESSIONAL

Please Note additional boards may become available to support additional systems and Manufacturers.

*This package Includes the following items:* 3907336, S12611, 3907338, 3907340, 3907343, 3907344, 3907345, 3907346, 3907347, 3907348, 3907348, 3907349, 3907350, 3907916, 3907917, 3907918, 3907999 & 3907341.

All prices are correct at the time of printing and are subject to change anytime without prior notice. All prices are subject to VAT

TEXA

|             | CODE    | PANEL DESCRIPTION                                                                                | PRICE  |
|-------------|---------|--------------------------------------------------------------------------------------------------|--------|
|             | 3907336 | MAIN SUPPORT for make panels complete with levelling feet, height adjustment and laser pointers. | £860   |
|             | S12611  | Universal calibration mat with laser pointers.                                                   | £1,320 |
|             | 3907338 | Front video camera calibration panel for HONDA.                                                  | £132   |
| aaa         | 3907340 | Front video camera calibration panel for <b>KIA/HYUNDAI/FIAT/JEEP</b><br><b>Type 2.</b>          | £132   |
| •<br>+<br>• | 3907343 | Rear video camera calibration panel for MERCEDES Type 1.                                         | £132   |
|             | 3907344 | Front video camera calibration panel for <b>MERCEDES</b> .                                       | £220   |
| XXX         | 3907345 | Rear video camera calibration panel for <b>MERCEDES Type 2.</b>                                  | £308   |
| • •         | 3907346 | Front video camera calibration panel for <b>NISSAN/INFINITI</b> .                                | £220   |
| ~ ~         | 3907347 | Front video camera calibration panel for <b>NISSAN.</b>                                          | £264   |
| · ·         | 3907348 | Calibration set for <b>RENAULT/SMART</b> video cameras.                                          | £840   |
|             | 3907349 | Front video camera calibration panel for VAG.                                                    | £265   |
|             | 3907350 | Rear video camera calibration panel for VAG                                                      | £308   |
|             | 3907999 | Front camera calibration panel for <b>ALFA GIULIA.</b>                                           | £308   |
|             | 3907918 | Front camera calibration panel for <b>HONDA Type 2.</b>                                          | £308   |
| 000         | 3907916 | Front camera calibration panel for <b>TOYOTA Type 1</b> .                                        | £220   |
|             | 3907917 | Front camera calibration panel for <b>TOYOTA Type 3-2.</b>                                       | £396   |
| 0           | 3907341 | Front camera calibration panel for MAZDA.                                                        | £132   |
| 0 0 0 0 0   | TBC     | Front camera calibration panel for <b>MERCEDES NIGHT VISION</b>                                  | TBC    |