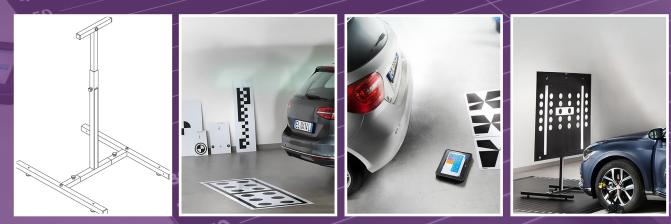

#### ADAS PROFESSIONAL

Please Note additional boards may become available to support additional systems and Manufacturers.

*This package Includes the following items:* 3907336, S12611, 3907338, 3907340, 3907343, 3907344, 3907345, 3907346, 3907347, 3907348, 3907348, 3907349, 3907350, 3907916, 3907917, 3907918, 3907999 & 3907341.

All prices are correct at the time of printing and are subject to change anytime without prior notice. All prices are subject to VAT

TEXA

|             | CODE    | PANEL DESCRIPTION                                                                                | PRICE  |
|-------------|---------|--------------------------------------------------------------------------------------------------|--------|
|             | 3907336 | MAIN SUPPORT for make panels complete with levelling feet, height adjustment and laser pointers. | £860   |
|             | S12611  | Universal calibration mat with laser pointers.                                                   | £1,320 |
|             | 3907338 | Front video camera calibration panel for HONDA.                                                  | £132   |
| aaa         | 3907340 | Front video camera calibration panel for <b>KIA/HYUNDAI/FIAT/JEEP</b><br><b>Type 2.</b>          | £132   |
| •<br>+<br>• | 3907343 | Rear video camera calibration panel for MERCEDES Type 1.                                         | £132   |
|             | 3907344 | Front video camera calibration panel for <b>MERCEDES</b> .                                       | £220   |
| XXX         | 3907345 | Rear video camera calibration panel for <b>MERCEDES Type 2.</b>                                  | £308   |
| • •         | 3907346 | Front video camera calibration panel for <b>NISSAN/INFINITI</b> .                                | £220   |
| ~ ~         | 3907347 | Front video camera calibration panel for <b>NISSAN.</b>                                          | £264   |
| · ·         | 3907348 | Calibration set for <b>RENAULT/SMART</b> video cameras.                                          | £840   |
|             | 3907349 | Front video camera calibration panel for VAG.                                                    | £265   |
|             | 3907350 | Rear video camera calibration panel for VAG                                                      | £308   |
|             | 3907999 | Front camera calibration panel for <b>ALFA GIULIA.</b>                                           | £308   |
|             | 3907918 | Front camera calibration panel for <b>HONDA Type 2.</b>                                          | £308   |
| 000         | 3907916 | Front camera calibration panel for <b>TOYOTA Type 1</b> .                                        | £220   |
|             | 3907917 | Front camera calibration panel for <b>TOYOTA Type 3-2.</b>                                       | £396   |
| 0           | 3907341 | Front camera calibration panel for MAZDA.                                                        | £132   |
| 0 0 0 0 0   | TBC     | Front camera calibration panel for <b>MERCEDES NIGHT VISION</b>                                  | TBC    |